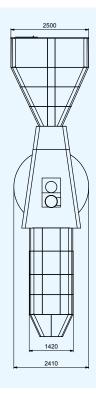

## The key to quality feed

Dimensions in mm

| Technical data                  |                                     |
|---------------------------------|-------------------------------------|
|                                 |                                     |
| OptiMix                         |                                     |
| Working volume                  | 8000L (25-100% filling)             |
| Product density                 | Up 0.6 g/cm <sup>3</sup>            |
| Motor Power                     | 2x37kW                              |
| Weight inc motor                | 7250kg                              |
| Batch size                      | 25-100%                             |
| Batch frequency (theoretically) | Up to 25 batches per hour (dry mix) |
| Mixing time                     | 105s (dry mix)                      |
| Shaft speed                     | 27 rpm                              |
| CV                              | 105 seconds = <5%                   |
| Addition                        | Up to 8 Liquids                     |
| Option                          | Trough in stainless steel ISO 304   |
| Option                          | Air sealing for outlet              |