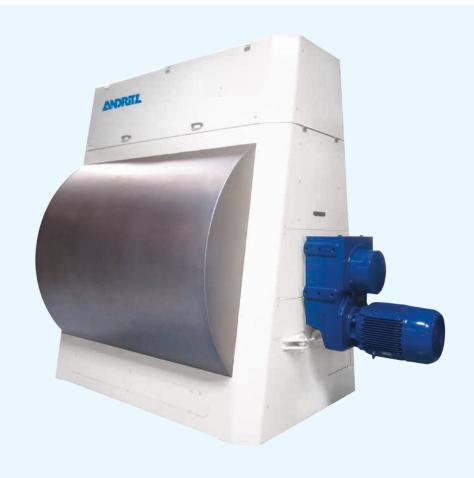

## OptiMix 8000 – fast and efficient mixing The key to quality feed

The ANDRITZ OptiMix paddle mixer is fast and efficient. The design of the OptiMix trough and paddles reduce the mixing time while ensuring a homogeneous mixture with coefficient of variation (CV) below 5%.

The ANDRITZ OptiMix has been designed for dual rotation via VSD. When changing direction between every batch, a clean mixer aggregate can be obtained. The wiring and other items are integrated into the frame, making it easy to clean and maintain

the mixer. A ladder is attached to the end of the mixer to provide easy access to the OptiMix.