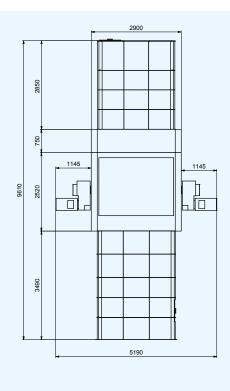

## The key to quality feed

Dimensions in mm

| Technical data                  |                                     |
|---------------------------------|-------------------------------------|
|                                 |                                     |
| OptiMix                         |                                     |
| Working volume                  | 8000L (25-100% filling)             |
| Product density                 | Up 0.6 g/cm <sup>3</sup>            |
| Motor Power                     | 2x37kW                              |
| Weight inc motor                | 7250kg                              |
| Batch size                      | 25-100%                             |
| Batch frequency (theoretically) | Up to 25 batches per hour (dry mix) |
| Mixing time                     | 105s (dry mix)                      |
| Shaft speed                     | 27 rpm                              |
| CV                              | 105 seconds = <5%                   |
| Addition                        | Up to 8 Liquids                     |
| Option                          | Trough in stainless steel ISO 304   |
| Option                          | Air sealing for outlet              |